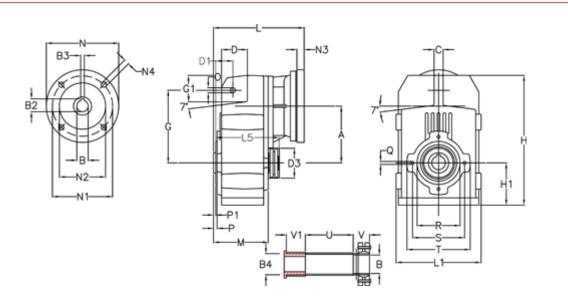

## **Measures**

| A = 112.50 | D1 = 35.0 | l5 = 159.5 | P1                                  | = 3.0   | V = 41  |
|------------|-----------|------------|-------------------------------------|---------|---------|
| B = 30     | d3 = 77   | M = 100.5  | Q                                   | = M8x12 | V1 = 48 |
| B1 = 14    | G = 140   | N = 160    | R                                   | = 80    |         |
| B2 = 16.3  | G1 = 51.0 | N1 = 130   | S                                   | = 100   |         |
| B3 = 5     | H = 251.0 | N2 = 110   | Т                                   | = 120   |         |
| B4 = 30    | H1 = 84.0 | N4 = M8x16 | Tightening torque Nm adapter bushin | g = 6.0 |         |
| C = 20     | L = 185.5 | O = 11     | Tightening torque Nm shrink disc    | = 7.0   |         |
| D = 47.5   | L1 = 170  | P = 4.5    | U                                   | = 83.0  |         |